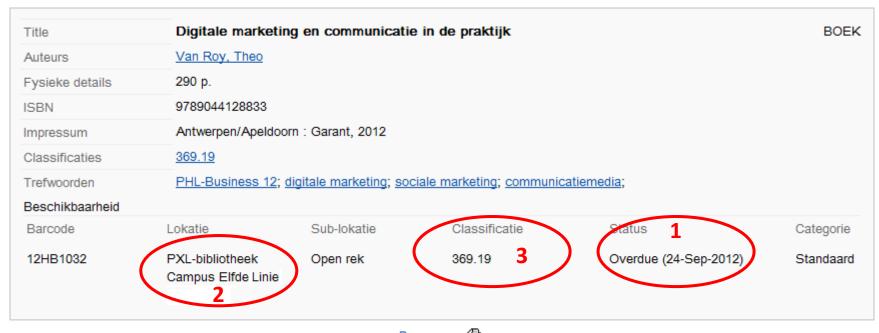

Bewaarde zoekacties

**Catalogue PXL-Bibliotheek** 

- Reserveren
- 1) check the status: 'aanwezig' = available overdue / reserved = not available
- 2) check the campus and go there
- 3) check the classification
- 4) go to the librarian and check out your book for 2 weeks